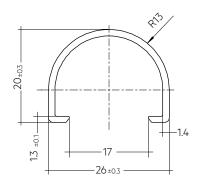

#### Product description

- \_ LINEAR COVER for LLE 16
- \_ Protection against direct touch for non-SELV applications (recommendation: use all fixing points)  $^{\mbox{$^{\odot}$}}$
- \_ Fast snap on mounting on to LLE 16 with clips or plastic washers
- \_ High transmission: transparent, semi-transparent and diffuse
- \_ Linear lense made of PMMA
- \_ Tolerances LINEAR COVER: + 10 mm for 1,600 / 1,200 mm length (ends raw)