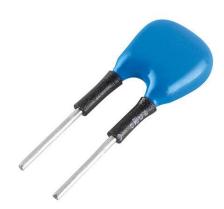

## Product description

- \_ Ready-for-use resistor to set output current value
- \_ Compatible with LED driver featuring I-select 2 interface; not compatible with I-SELECT (generation 1)
- \_ Resistor is base insulated
- \_ Resistor power 0.25 W
- \_ Current tolerance ± 2 % additional to output current tolerance
- \_ Compatible with LED driver series PRE and EXC

# I-SELECT 2 PLUG PRE / EXC

Resistors for current selection

Ordering data

| Туре                      | Article number | Colour | Marking | Current  | Resistor value | Packaging, bag | Weight per pc. |
|---------------------------|----------------|--------|---------|----------|----------------|----------------|----------------|
| I-SELECT 2 PLUG 1250MA BL | 28001129       | Blue   | 1250 mA | 1,250 mA | 4.02 kΩ        | 10 pc(s).      | 0.001 kg       |