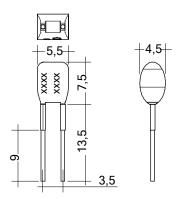

## Product description

- \_ Ready-for-use resistor to set output current value
- \_ Compatible with LED driver featuring I-select 2 interface; not compatible with I-SELECT (generation 1)
- \_ Resistor is base insulated
- \_ Resistor power 0.25 W
- \_ Current tolerance ± 2 % additional to output current tolerance
- \_ Compatible with LED driver series PRE and EXC

#### Example of calculation

- $R[k\Omega] = 5 V / I_out[mA] x 1000$
- \_ E96 resistor value used
- \_ Resistor value tolerance ≤ 1 %; resistor power ≥ 0.1 W; base insulation necessary
- \_ When using a resistor value beyond the specified range, the output current will automatically be set to the minimum value (resistor value too big), respectively to the maximum value (resistor value too small)

# I-SELECT 2 PLUG PRE / EXC

Resistors for current selection

Ordering data

| Туре                      | Article number | Colour | Marking | Current  | Resistor value | Packaging, bag | Weight per pc. |
|---------------------------|----------------|--------|---------|----------|----------------|----------------|----------------|
| I-SELECT 2 PLUG 1250MA BL | 28001129       | Blue   | 1250 mA | 1,250 mA | 4.02 kΩ        | 10 pc(s).      | 0.001 kg       |