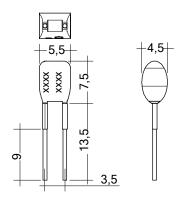

### Product description

- \_ Ready-for-use resistor to set output current value
- Compatible with LED driver featuring I-select 2 interface; not compatible with I-SELECT (generation 1)
- \_ Resistor is base insulated
- \_ Resistor power 0.25 W
- \_ Current tolerance ± 2 % additional to output current tolerance
- \_ Compatible with LED driver series PRE and EXC

### Ordering data

| Туре                      | Article number | Colour | Marking | Current  | Resistor value | Packaging, bag | Weight per pc. |
|---------------------------|----------------|--------|---------|----------|----------------|----------------|----------------|
| I-SELECT 2 PLUG 1800MA BL | 28001136       | Blue   | 1800 mA | 1,800 mA | 2.80 kΩ        | 10 pc(s).      | 0.001 kg       |