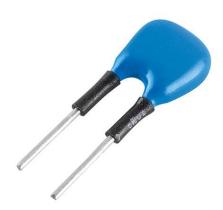

## Product description

- \_ Ready-for-use resistor to set output current value
- \_ Compatible with LED driver featuring I-select 2 interface; not compatible with I-SELECT (generation 1)
- \_ Resistor is base insulated
- \_ Resistor power 0.25 W
- \_ Current tolerance ± 2 % additional to output current tolerance
- \_ Compatible with LED driver series PRE and EXC

# I-SELECT 2 PLUG PRE / EXC

Resistors for current selection

Ordering data

| Туре                      | Article number | Colour | Marking | Current  | Resistor value | Packaging, bag | Weight per pc. |
|---------------------------|----------------|--------|---------|----------|----------------|----------------|----------------|
| I-SELECT 2 PLUG 1900MA BL | 28001137       | Blue   | 1900 mA | 1,900 mA | 2.61 kΩ        | 10 pc(s).      | 0.001 kg       |