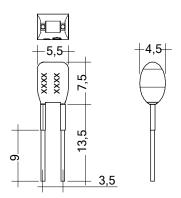

## Product description

- \_ Ready-for-use resistor to set output current value
- \_ Compatible with LED driver featuring I-select 2 interface; not compatible with I-SELECT (generation 1)
- \_ Resistor is base insulated
- \_ Resistor power 0.25 W
- \_ Current tolerance ± 2 % additional to output current tolerance
- \_ Compatible with LED driver series PRE and EXC

# I-SELECT 2 PLUG PRE / EXC

Resistors for current selection

Ordering data

| Туре                      | Article number | Colour | Marking | Current  | Resistor value | Packaging, bag | Weight per pc. |
|---------------------------|----------------|--------|---------|----------|----------------|----------------|----------------|
| I-SELECT 2 PLUG 1900MA BL | 28001137       | Blue   | 1900 mA | 1,900 mA | 2.61 kΩ        | 10 pc(s).      | 0.001 kg       |